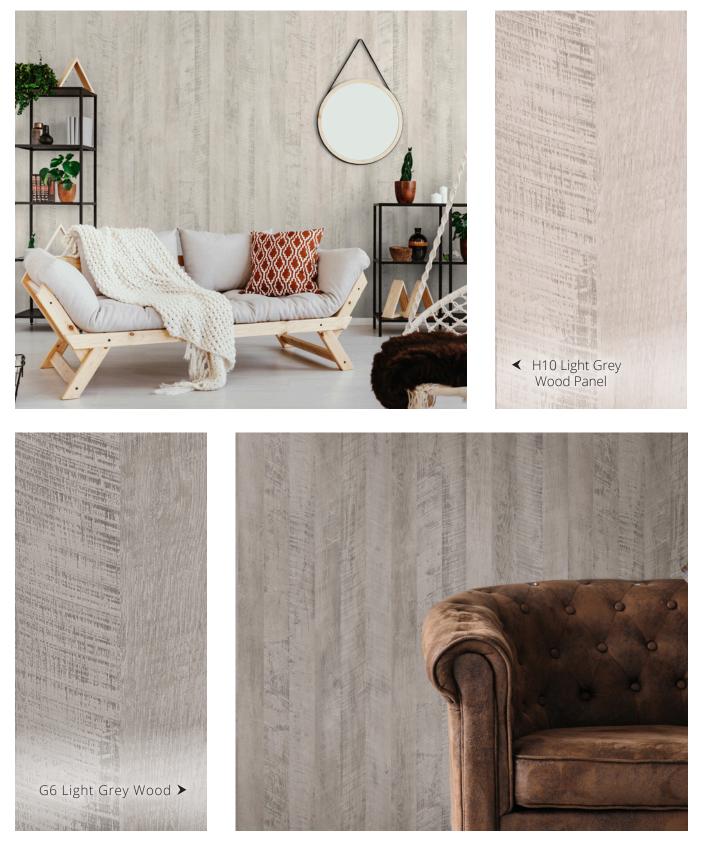

#### ARCHITECTURAL SURFACE FINISHES

Renovate and refresh any flat surface with one of thousands of 'peel, form and stick' architectural surface films available from CoolVu. Available in wood grain, stone, metallic or matte finishes, the opportunity to update your space economically is endless.

Architectural films are an eco-friendly way to renovate a home and have been designed to withstand fingerprints and dirt over a long period of time. Keeping your surfaces looking as good as the day they were installed.