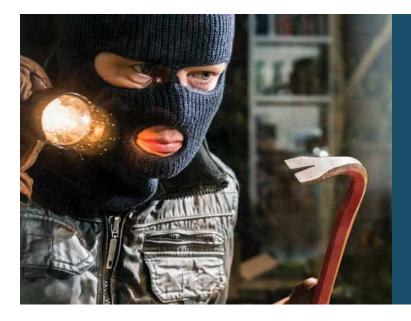

#### SAFETY & SECURITY WINDOW FILMS

Protect your family and your property with safety and security window film. Security window films fortify doors and window glass to provide resistance against intrusions and forced entries, protecting your weakest points of entry. While security films make it much more difficult for an intruder to break into your home, it also protects you from the harm caused by flying shattered glass during a severe weather event.