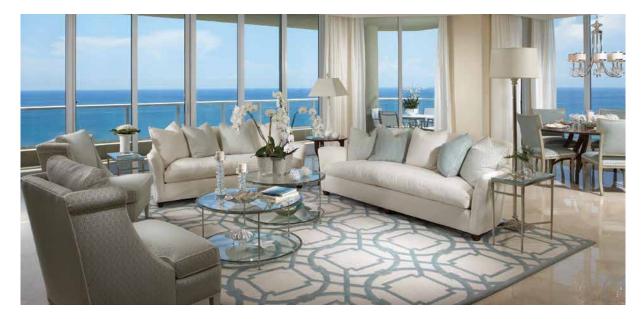

#### CLEAR UV PROTECTION & HEAT CONTROL FILM

Your home is your greatest asset. Protect this investment from UV exposure and preserve the deep color of fabrics, artwork, and hardwoods for years to come from irreversible sun damage.

UV and heat control window films for homes are a proven, low-cost upgrade to existing window and door glass with exceptional long-term benefits. CoolVu window films are optically clear, block 99% of the sun's damaging UV rays, reduce the sun's heat and help lower your energy bills.

#### CERAMIC SOLAR CONTROL FILM

Ceramic solar control window film is your next-level solution for managing sunlight and UV damage while enjoying impressive energy savings. CoolVu's proprietary Ceramic Transitional window films adapt to the sun's intensity and darken when exposed to direct sunlight providing for perfect sun control when needed most. Maintain views, lower air conditioning costs, and improve interior comfort with the installation of CoolVu's full line of ceramic solar control window films.