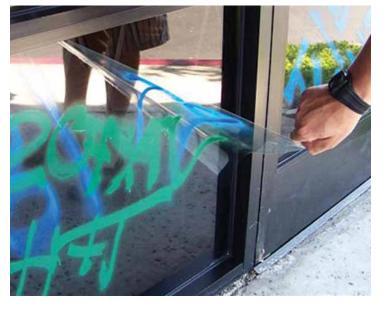

#### **ANTI-GRAFFITI FILMS**

Protect against graffiti tagging, scratching, aging, corrosion, and discoloration with CoolVu's anti-graffiti glass films. The semi-permanent anti-graffiti film, which is nearly invisible after installation, is not only a deterrent against vandalism, but it also decreases, if not eliminates, the need for costly glass replacement. Over time, retail stores can easily save tens of thousands of dollars more on a single-window replacement by installing these sacrificial anti-graffiti window protective film coatings.