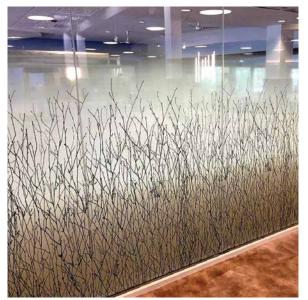

## DECORATIVE WINDOW FILM

CoolVu decorative window films are a fantastic solution to adding a little bit of creativity, design, or privacy to your home. Interior designers frequently use this trick to add style and color to an otherwise plain interior glass at a fraction of the cost. CoolVu offers hundreds of design options, including gradients, lines, dots, metallic, fabric, frosted, and much more to enhance cabinets, shower glass, and other interior surfaces.

## WINDOW FILM FOR PRIVACY

CoolVu offers an extensive array of frosted privacy film and architectural glass finish options for interior designs of every type. Homeowners love the versatility of CoolVu's designer privacy film products for front entryways, bathrooms, shower glass doors, basement, and garage windows.

## GLASS FILM FOR PRIVACY

CoolVu offers an extensive array of frosted privacy film and architectural glass finish options for businesses of every type. CoolVu's designer or customizable privacy film products are available with economical finishes to renovate and enhance conference rooms, glass walls, and office partitions. 6