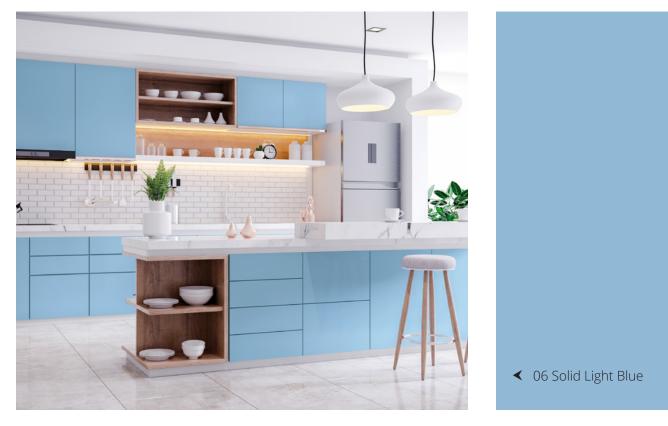

## DECORATIVE WINDOW FILM

CoolVu decorative window films are a fantastic solution to adding a little bit of creativity, design, or privacy to your home. Interior designers frequently use this trick to add style and color to an otherwise plain interior glass at a fraction of the cost. CoolVu offers hundreds of design options, including gradients, lines, dots, metallic, fabric, frosted, and much more to enhance cabinets, shower glass, and other interior surfaces.

## WINDOW FILM FOR PRIVACY

CoolVu offers an extensive array of frosted privacy film and architectural glass finish options for interior designs of every type. Homeowners love the versatility of CoolVu's designer privacy film products for front entryways, bathrooms, shower glass doors, basement, and garage windows.