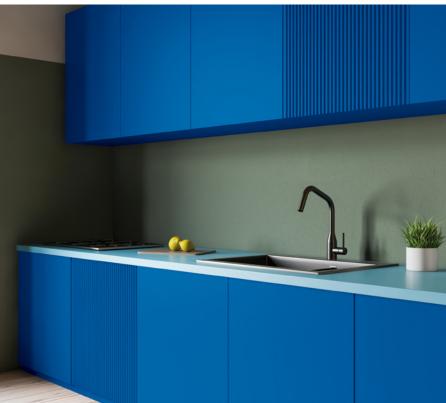

## DECORATIVE WINDOW FILM

CoolVu decorative window films are a fantastic solution to adding a little bit of creativity, design, or privacy to your home. Interior designers frequently use this trick to add style and color to an otherwise plain interior glass at a fraction of the cost. CoolVu offers hundreds of design options, including gradients, lines, dots, metallic, fabric, frosted, and much more to enhance cabinets, shower glass, and other interior surfaces.

## WINDOW FILM FOR PRIVACY

CoolVu offers an extensive array of frosted privacy film and architectural glass finish options for interior designs of every type. Homeowners love the versatility of CoolVu's designer privacy film products for front entryways, bathrooms, shower glass doors, basement, and garage windows.