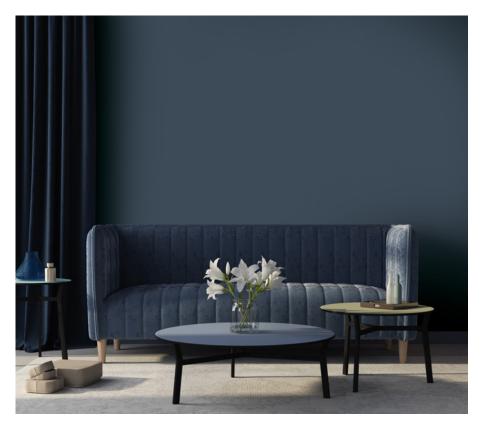

## DECORATIVE WINDOW FILM

CoolVu decorative window films are a fantastic solution to adding a little bit of creativity, design, or privacy to your home. Interior designers frequently use this trick to add style and color to an otherwise plain interior glass at a fraction of the cost. CoolVu offers hundreds of design options, including gradients, lines, dots, metallic, fabric, frosted, and much more to enhance cabinets, shower glass, and other interior surfaces.

## WINDOW FILM FOR PRIVACY

CoolVu offers an extensive array of frosted privacy film and architectural glass finish options for interior designs of every type. Homeowners love the versatility of CoolVu's designer privacy film products for front entryways, bathrooms, shower glass doors, basement, and garage windows.