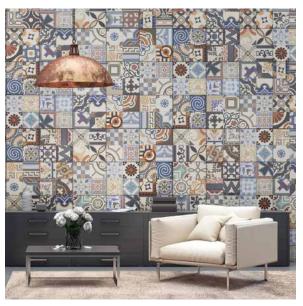

## DECORATIVE WINDOW FILM

CoolVu decorative window films are a fantastic solution to adding a little bit of creativity, design, or privacy to your home. Interior designers frequently use this trick to add style and color to an otherwise plain interior glass at a fraction of the cost. CoolVu offers hundreds of design options, including gradients, lines, dots, metallic, fabric, frosted, and much more to enhance cabinets, shower glass, and other interior surfaces.

## WINDOW FILM FOR PRIVACY

CoolVu offers an extensive array of frosted privacy film and architectural glass finish options for interior designs of every type. Homeowners love the versatility of CoolVu's designer privacy film products for front entryways, bathrooms, shower glass doors, basement, and garage windows.