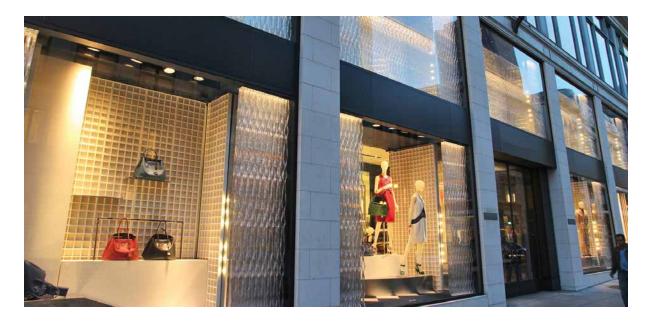

Take your message to the next level. Storefront windows, campus skyways, and lobby glass are great marketing opportunities to promote your business, values, and services. You can use your windows as a billboard to grab the attention of your target customers by using custom window graphics and films. CoolVu's design team services each stage of the process from high-definition printing through top notch product installation.

## PERFORATED WINDOW GRAPHICS

CoolVu's perforated vinyl window graphics transform buildings and retail windows into valuable advertising space while providing one-way privacy, sunshade, and still allowing filtered sun light to come through the glass. For long or short-term installation, perforated vinyl can be tailored to your brand with custom high-resolution graphics and easily removed without damage.