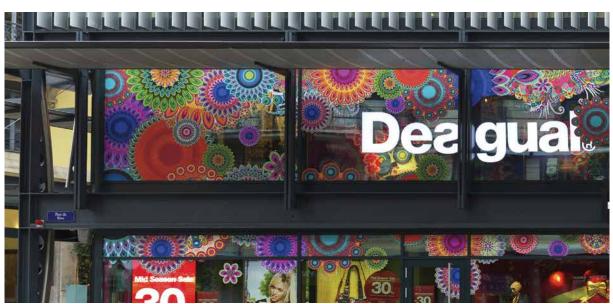

Take your message to the next level. Storefront windows, campus skyways, and lobby glass are great marketing opportunities to promote your business, values, and services. You can use your windows as a billboard to grab the attention of your target customers by using custom window graphics and films. CoolVu's design team services each stage of the process from high-definition printing through top notch product installation.

## PERFORATED WINDOW GRAPHICS

CoolVu's perforated vinyl window graphics transform buildings and retail windows into valuable advertising space while providing one-way privacy, sunshade, and still allowing filtered sun light to come through the glass. For long or short-term installation, perforated vinyl can be tailored to your brand with custom high-resolution graphics and easily removed without damage.