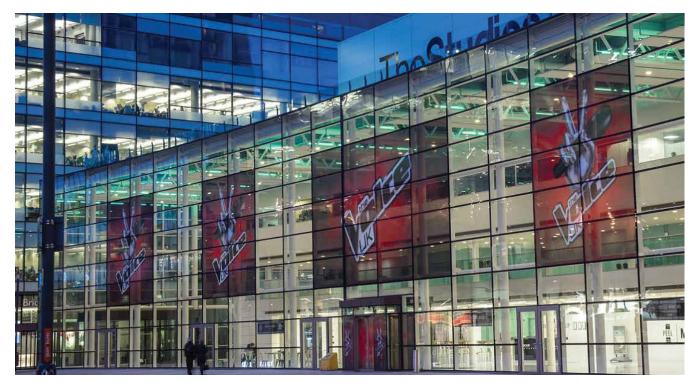

Take your message to the next level. Storefront windows, campus skyways, and lobby glass are great marketing opportunities to promote your business, values, and services. You can use your windows as a billboard to grab the attention of your target customers by using custom window graphics and films. CoolVu's design team services each stage of the process from high-definition printing through top notch product installation.

## PERFORATED WINDOW GRAPHICS

CoolVu's perforated vinyl window graphics transform buildings and retail windows into valuable advertising space while providing one-way privacy, sunshade, and still allowing filtered sun light to come through the glass. For long or short-term installation, perforated vinyl can be tailored to your brand with custom high-resolution graphics and easily removed without damage.