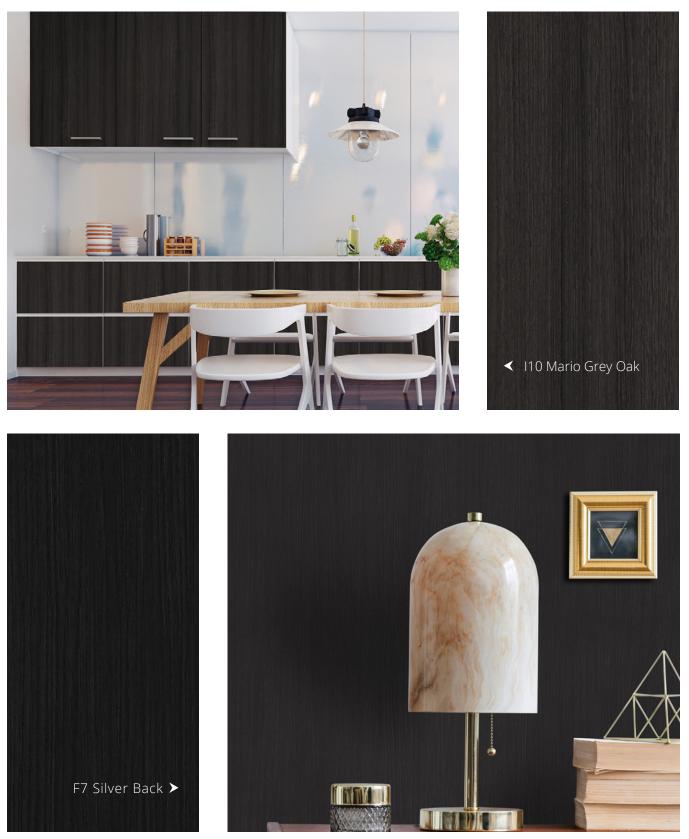

#### SAFETY & SECURITY WINDOW FILMS

Protect your family and your property with safety and security window film. Security window films fortify doors and window glass to provide resistance against intrusions and forced entries, protecting your weakest points of entry. While security films make it much more difficult for an intruder to break into your home, it also protects you from the harm caused by flying shattered glass during a severe weather event.

## SAFETY & SECURITY WINDOW FILMS

Protect your business and your investments with safety and security window film. Security window films fortify door and window glass to provide resistance against intrusions and forced entries, protecting your weakest points of entry. While security films make it much more difficult for vandals to break into your store, it also protects you and your inventory from the harm caused by flying shattered glass during a severe weather event.