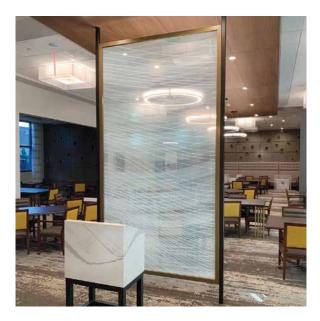

## DECORATIVE WINDOW FILM

CoolVu decorative window films are a fantastic solution to adding a little bit of creativity, design, or privacy to your home. Interior designers frequently use this trick to add style and color to an otherwise plain interior glass at a fraction of the cost. CoolVu offers hundreds of design options, including gradients, lines, dots, metallic, fabric, frosted, and much more to enhance cabinets, shower glass, and other interior surfaces.

## WINDOW FILM FOR PRIVACY

CoolVu offers an extensive array of frosted privacy film and architectural glass finish options for interior designs of every type. Homeowners love the versatility of CoolVu's designer privacy film products for front entryways, bathrooms, shower glass doors, basement, and garage windows.