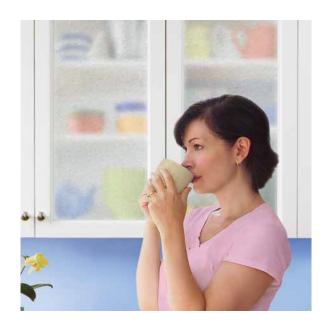

## DECORATIVE WINDOW FILM

CoolVu decorative window films are a fantastic solution to adding a little bit of creativity, design, or privacy to your home. Interior designers frequently use this trick to add style and color to an otherwise plain interior glass at a fraction of the cost. CoolVu offers hundreds of design options, including gradients, lines, dots, metallic, fabric, frosted, and much more to enhance cabinets, shower glass, and other interior surfaces.