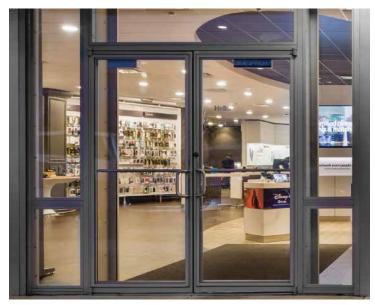

## CLEAR UV PROTECTION & HEAT CONTROL

Upgrading your windows with UV and energy-saving window film to CoolVu can yield significant savings to your bottom line. Decrease glare, heat, dangerous UV rays, the risk of skin cancer, and energy costs by reflecting solar radiation and reducing its transmission into the built space. Protect your property, merchandise, and people from UV exposure and boost property value by lowering overhead costs. UV and heat control window films are a proven, low-cost upgrade to existing window and door glass with exceptional long-term benefits. CoolVu window films are optically clear, block 99% of the sun's damaging UV rays, reduce the sun's heat and help lower your energy bills.

UV and heat control window films for homes are a proven, low-cost upgrade to existing window and door glass with exceptional long-term benefits. CoolVu window films are optically clear, block 99% of the sun's damaging UV rays, reduce the sun's heat and help lower your energy bills.