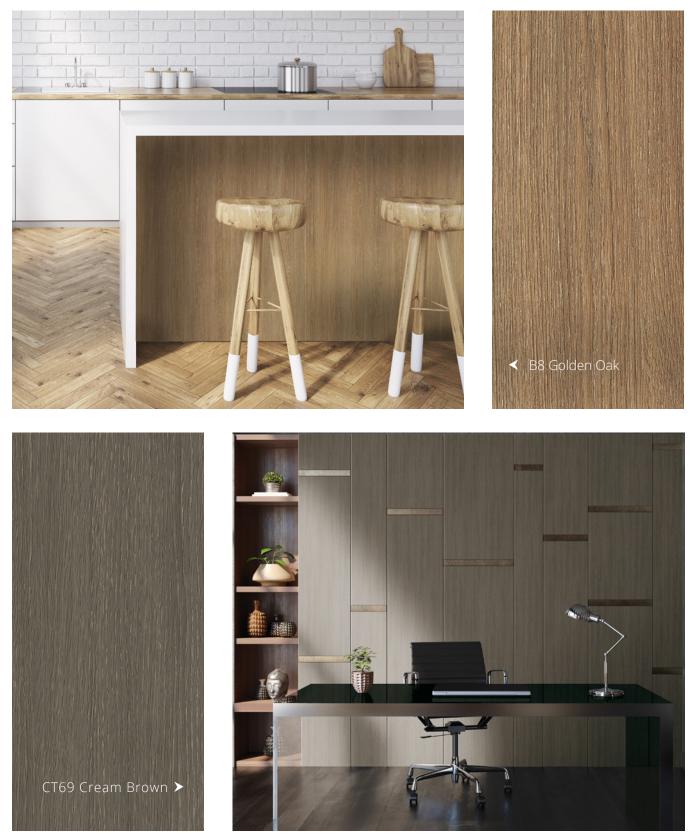

#### ARCHITECTURAL SURFACE FINISHES

Renovate and refresh any flat surface with one of thousands of 'peel, form and stick' architectural surface films available from CoolVu. Available in wood grain, stone, metallic or matte finishes, the opportunity to update your space economically is endless.

Architectural films are an eco-friendly way to renovate a home and have been designed to withstand fingerprints and dirt over a long period of time. Keeping your surfaces looking as good as the day they were installed.