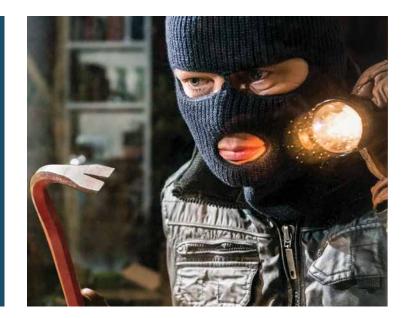

#### SAFETY & SECURITY WINDOW FILMS

Protect your family and your property with safety and security window film. Security window films fortify doors and window glass to provide resistance against intrusions and forced entries, protecting your weakest points of entry. While security films make it much more difficult for an intruder to break into your home, it also protects you from the harm caused by flying shattered glass during a severe weather event.

## SAFETY & SECURITY WINDOW FILMS

Protect your business and your investments with safety and security window film. Security window films fortify door and window glass to provide resistance against intrusions and forced entries, protecting your weakest points of entry. While security films make it much more difficult for vandals to break into your store, it also protects you and your inventory from the harm caused by flying shattered glass during a severe weather event.