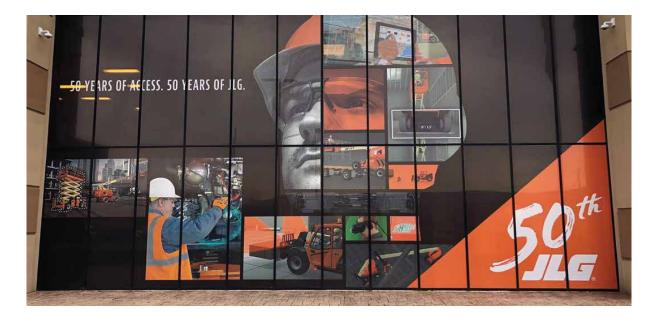

Take your message to the next level. Storefront windows, campus skyways, and lobby glass are great marketing opportunities to promote your business, values, and services. You can use your windows as a billboard to grab the attention of your target customers by using custom window graphics and films. CoolVu's design team services each stage of the process from high-definition printing through top notch product installation.

## PERFORATED WINDOW GRAPHICS

CoolVu's perforated vinyl window graphics transform buildings and retail windows into valuable advertising space while providing one-way privacy, sunshade, and still allowing filtered sun light to come through the glass. For long or short-term installation, perforated vinyl can be tailored to your brand with custom high-resolution graphics and easily removed without damage.