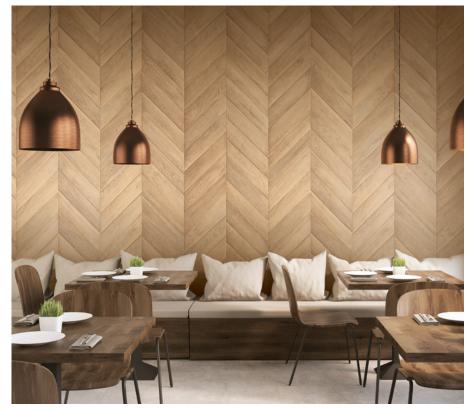

#### ARCHITECTURAL SURFACE FINISHES

Renovate and refresh any flat surface with one of thousands of 'peel, form and stick' architectural surface films available from CoolVu. Available in wood grain, stone, metallic or matte finishes, the opportunity to update your space economically is endless.

Architectural films are an eco-friendly way to renovate a home and have been designed to withstand fingerprints and dirt over a long period of time. Keeping your surfaces looking as good as the day they were installed.