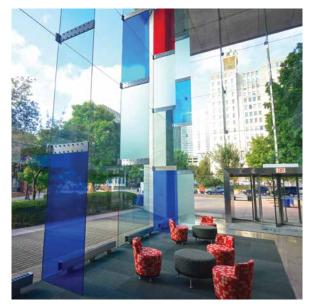

## DECORATIVE WINDOW FILM

CoolVu decorative window films are a fantastic solution to adding a little bit of creativity, design, or privacy to your home. Interior designers frequently use this trick to add style and color to an otherwise plain interior glass at a fraction of the cost. CoolVu offers hundreds of design options, including gradients, lines, dots, metallic, fabric, frosted, and much more to enhance cabinets, shower glass, and other interior surfaces.

## SWITCHABLE SMART GLASS FILMS

Switchable smart films enable you to create 'privacy on demand.' Often referred to as 'smart glass', it can be applied to any window or smooth glass surface that needs an option for privacy. Switchable privacy film is a dynamic and unique solution that has become a popular choice in creative office spaces, governmental facilities, and educational institutions. Smart films can also be used a projection screen, helping you create a "wow" experience in any space.